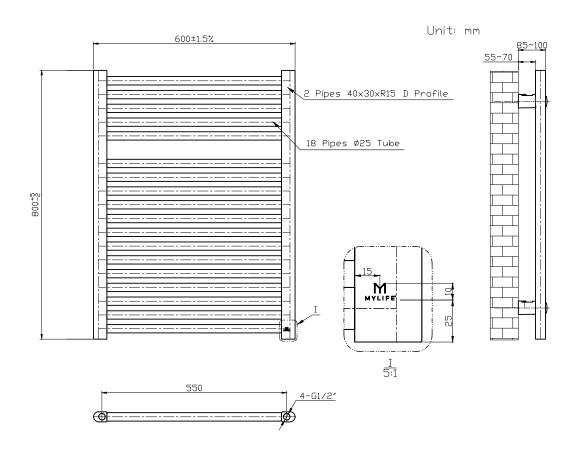

## Straight 25mm Bars

| Code        | Size          | Pipe    | Cross | BTU    | BTU    |
|-------------|---------------|---------|-------|--------|--------|
|             | mm            | Centres | Bars  | Δ 50°C | Δ 60°C |
| MLVI8X6STAN | H 800 x W 600 | 550     | 18    | 1642   | 2036   |

Please note due to manufacturing tolerances pipe centres may vary by +/- 10mm, we recommend that pipe work is not altered until your towel rail / radiator is on site. The information contained on this page was correct at date of issue. Fitting dimensions are provided as a guide only. We pursue a policy of continuing improvement in design and performance of our products and so reserve the right to change specifications without prior notice.