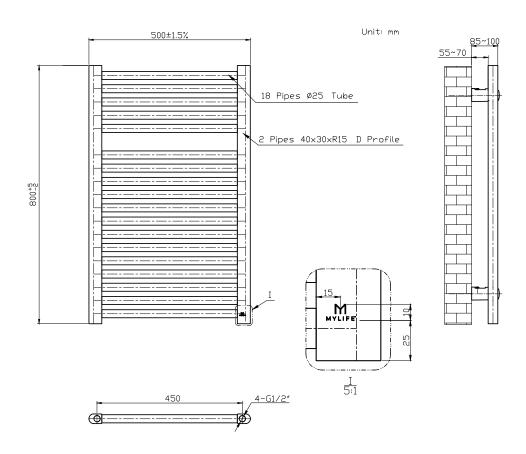

## Straight 25mm Bars

| Code        | Size          | Pipe    | Cross | BTU    | BTU    |
|-------------|---------------|---------|-------|--------|--------|
|             | mm            | Centres | Bars  | Δ 50°C | Δ 60°C |
| MLVI8X5STCP | H 800 x W 500 | 450     | 18    | 1100   | 1381   |

Please note due to manufacturing tolerances pipe centres may vary by +/- 10mm, we recommend that pipe work is not altered until your towel rail / radiator is on site. The information contained on this page was correct at date of issue. Fitting dimensions are provided as a guide only. We pursue a policy of continuing improvement in design and performance of our products and so reserve the right to change specifications without prior notice.