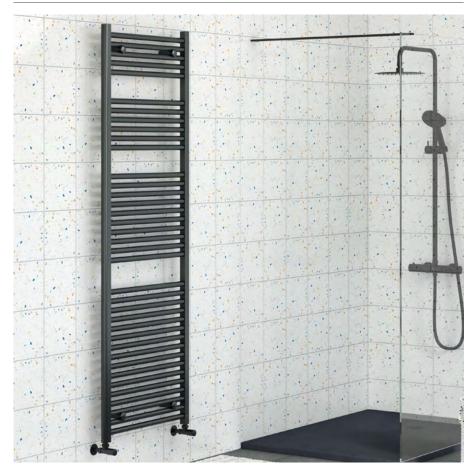

## Straight 25mm Bars

| Code         | Size           | Pipe    | Cross | BTU    | BTU    |
|--------------|----------------|---------|-------|--------|--------|
|              | mm             | Centres | Bars  | Δ 50°C | Δ 60°C |
| MLVI18X6STAN | H 1800 x W 600 | 550     | 37    | 3443   | 4327   |