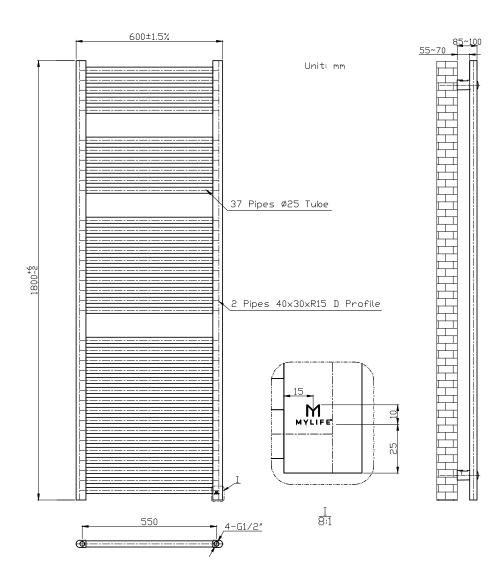

## Straight 25mm Bars

| Code         | Size           | Pipe    | Cross | BTU    | BTU    |
|--------------|----------------|---------|-------|--------|--------|
|              | mm             | Centres | Bars  | Δ 50°C | Δ 60°C |
| MLVI18X6STAN | H 1800 x W 600 | 550     | 37    | 3443   | 4327   |

Please note due to manufacturing tolerances pipe centres may vary by +/- 10mm, we recommend that pipe work is not altered until your towel rail / radiator is on site. The information contained on this page was correct at date of issue. Fitting dimensions are provided as a guide only. We pursue a policy of continuing improvement in design and performance of our products and so reserve the right to change specifications without prior notice.