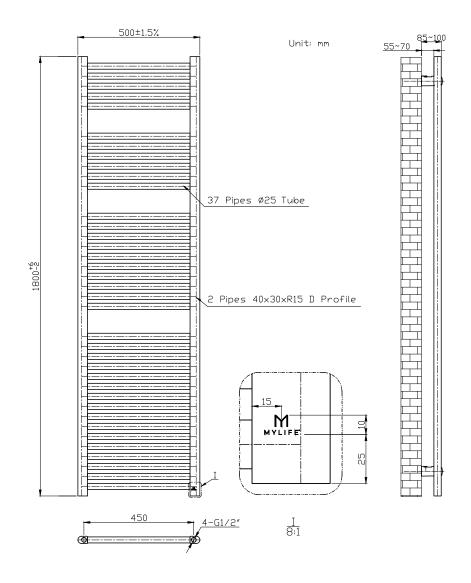

## Straight 25mm Bars

| Code         | Size           | Pipe    | Cross | BTU    | BTU    |
|--------------|----------------|---------|-------|--------|--------|
|              | mm             | Centres | Bars  | Δ 50°C | Δ 60°C |
| MLVI18X5STCP | H 1800 x W 500 | 450     | 37    | 2316   | 2912   |

Please note due to manufacturing tolerances pipe centres may vary by +/- 10mm, we recommend that pipe work is not altered until your towel rail / radiator is on site. The information contained on this page was correct at date of issue. Fitting dimensions are provided as a guide only. We pursue a policy of continuing improvement in design and performance of our products and so reserve the right to change specifications without prior notice.