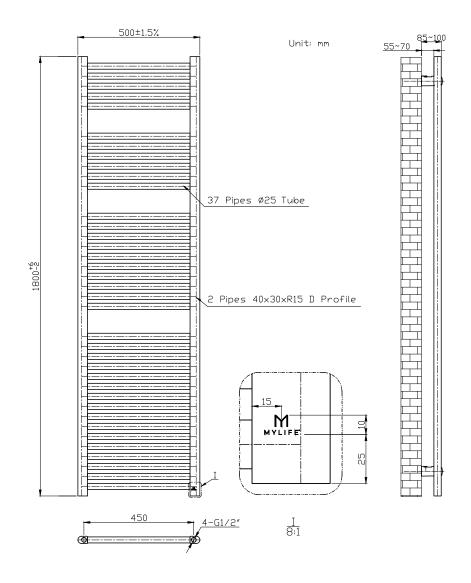

## Straight 25mm Bars

| Code         | Size           | Pipe    | Cross | BTU    | BTU    |
|--------------|----------------|---------|-------|--------|--------|
|              | mm             | Centres | Bars  | Δ 50°C | Δ 60°C |
| MLVI18X5STBL | H 1800 x W 500 | 450     | 37    | 2933   | 3688   |

www.mylifebathrooms.com |

Please note due to manufacturing tolerances pipe centres may vary by +/- 10mm, we recommend that pipe work is not altered until your towel rail / radiator is on site. The information contained on this page was correct at date of issue. Fitting dimensions are provided as a guide only. We pursue a policy of continuing improvement in design and performance of our products and so reserve the right to change specifications without prior notice.