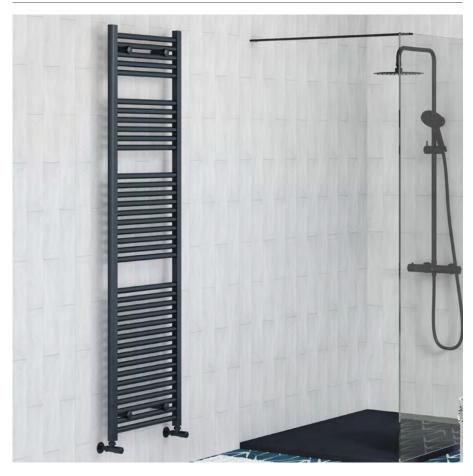

## Straight 25mm Bars

| Code         | Size           | Pipe    | Cross | BTU    | BTU    |
|--------------|----------------|---------|-------|--------|--------|
|              | mm             | Centres | Bars  | Δ 50°C | Δ 60°C |
| MLVI18X5STBL | H 1800 x W 500 | 450     | 37    | 2933   | 3688   |