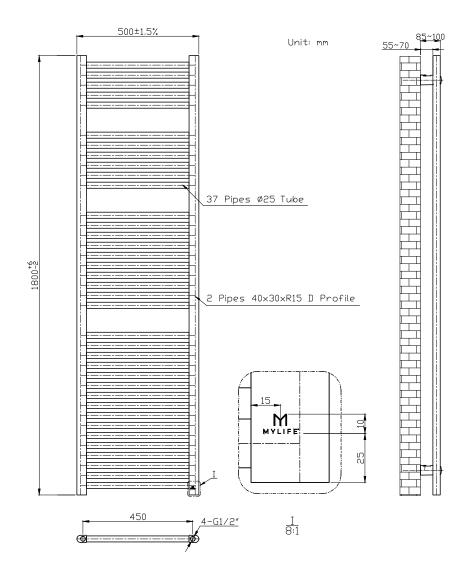

## Straight 25mm Bars

| Code         | Size           | Pipe    | Cross | BTU    | BTU    |
|--------------|----------------|---------|-------|--------|--------|
|              | mm             | Centres | Bars  | Δ 50°C | Δ 60°C |
| MLVI18X5STAN | H 1800 x W 500 | 450     | 37    | 2933   | 3688   |

Please note due to manufacturing tolerances pipe centres may vary by +/- 10mm, we recommend that pipe work is not altered until your towel rail / radiator is on site. The information contained on this page was correct at date of issue. Fitting dimensions are provided as a guide only. We pursue a policy of continuing improvement in design and performance of our products and so reserve the right to change specifications without prior notice.