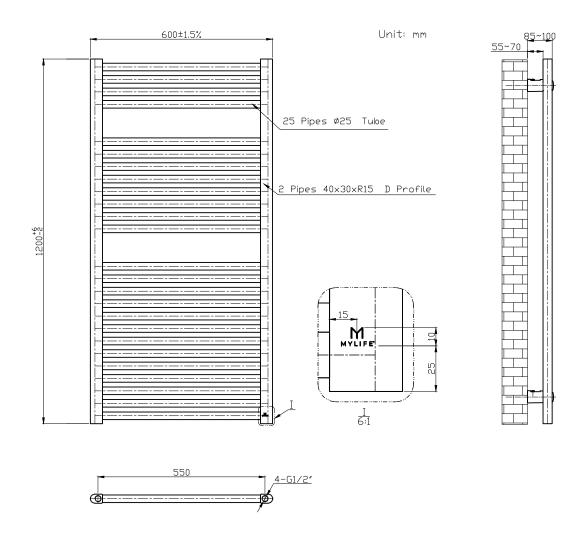

## Straight 25mm Bars

| Code         | Size           | Pipe    | Cross | BTU    | BTU    |
|--------------|----------------|---------|-------|--------|--------|
|              | mm             | Centres | Bars  | Δ 50°C | Δ 60°C |
| MLVI12X6STBL | H 1200 x W 600 | 550     | 25    | 2320   | 2916   |

Please note due to manufacturing tolerances pipe centres may vary by +/- 10mm, we recommend that pipe work is not altered until your towel rail / radiator is on site. The information contained on this page was correct at date of issue. Fitting dimensions are provided as a guide only. We pursue a policy of continuing improvement in design and performance of our products and so reserve the right to change specifications without prior notice.