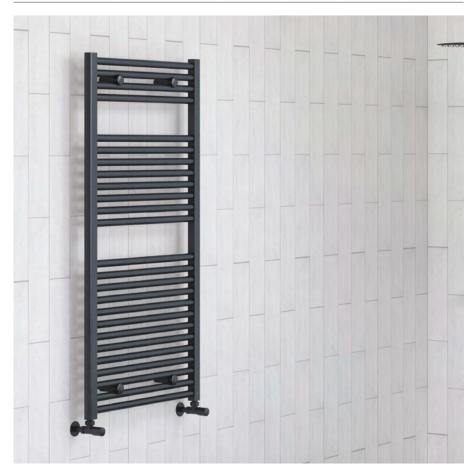

## Straight 25mm Bars

| Code         | Size           | Pipe    | Cross | BTU    | BTU    |
|--------------|----------------|---------|-------|--------|--------|
|              | mm             | Centres | Bars  | Δ 50°C | Δ 60°C |
| MLVI12X6STBL | H 1200 x W 600 | 550     | 25    | 2320   | 2916   |





Please note due to manufacturing tolerances pipe centres may vary by +/- 10mm, we recommend that pipe work is not altered until your towel rail / radiator is on site. The information contained on this page was correct at date of issue. Fitting dimensions are provided as a guide only. We pursue a policy of continuing improvement in design and performance of our products and so reserve the right to change specifications without prior notice.