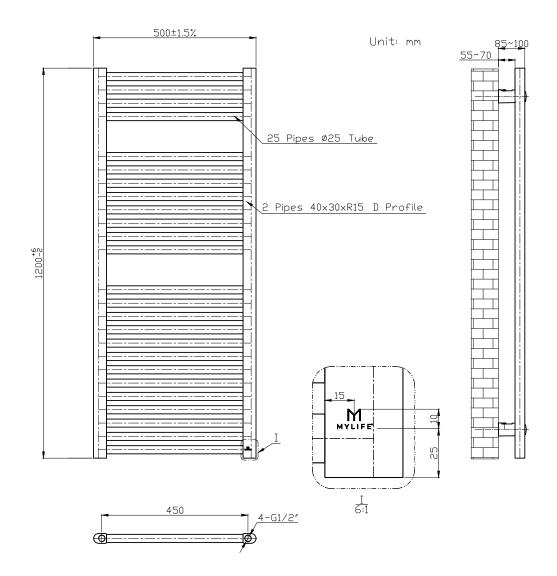

## Straight 25mm Bars

| Code         | Size           | Pipe    | Cross | BTU    | BTU    |
|--------------|----------------|---------|-------|--------|--------|
|              | mm             | Centres | Bars  | Δ 50°C | Δ 60°C |
| MLVI12X5STCP | H 1200 x W 500 | 450     | 25    | 1560   | 1960   |

Please note due to manufacturing tolerances pipe centres may vary by +/- 10mm, we recommend that pipe work is not altered until your towel rail / radiator is on site. The information contained on this page was correct at date of issue. Fitting dimensions are provided as a guide only. We pursue a policy of continuing improvement in design and performance of our products and so reserve the right to change specifications without prior notice.