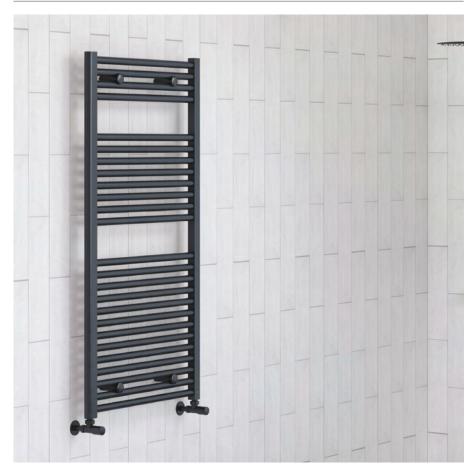

## Straight 25mm Bars

| Code         | Size           | Pipe    | Cross | BTU    | BTU    |
|--------------|----------------|---------|-------|--------|--------|
|              | mm             | Centres | Bars  | Δ 50°C | Δ 60°C |
| MLVI12X5STBL | H 1200 x W 500 | 450     | 25    | 1974   | 2483   |