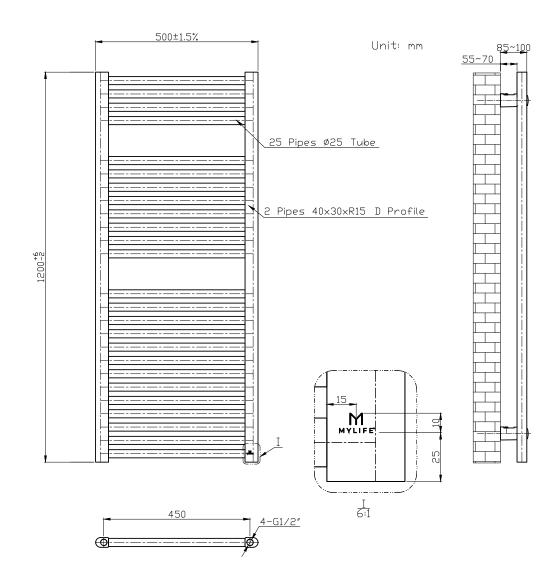

## Straight 25mm Bars

| Code         | Size           | Pipe    | Cross | BTU    | BTU    |
|--------------|----------------|---------|-------|--------|--------|
|              | mm             | Centres | Bars  | Δ 50°C | Δ 60°C |
| MLVI12X5STBL | H 1200 x W 500 | 450     | 25    | 1974   | 2483   |

Please note due to manufacturing tolerances pipe centres may vary by +/- 10mm, we recommend that pipe work is not altered until your towel rail / radiator is on site. The information contained on this page was correct at date of issue. Fitting dimensions are provided as a guide only. We pursue a policy of continuing improvement in design and performance of our products and so reserve the right to change specifications without prior notice.