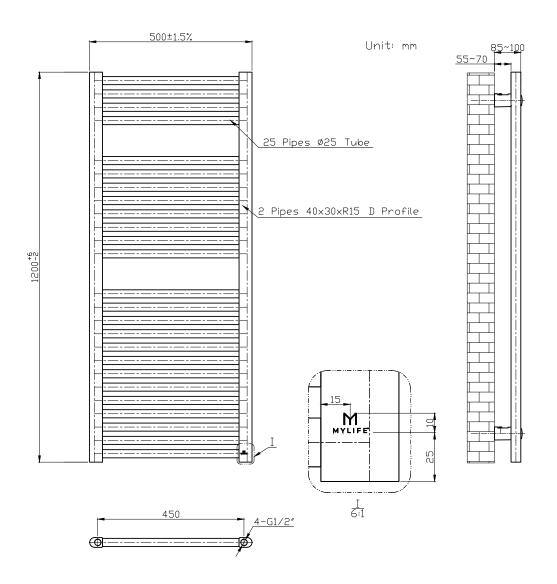

## Straight 25mm Bars

| Code         | Size           | Pipe    | Cross | BTU    | BTU    |
|--------------|----------------|---------|-------|--------|--------|
|              | mm             | Centres | Bars  | Δ 50°C | Δ 60°C |
| MLVI12X5STAN | H 1200 x W 500 | 450     | 25    | 1974   | 2483   |

Please note due to manufacturing tolerances pipe centres may vary by +/- 10mm, we recommend that pipe work is not altered until your towel rail / radiator is on site. The information contained on this page was correct at date of issue. Fitting dimensions are provided as a guide only. We pursue a policy of continuing improvement in design and performance of our products and so reserve the right to change specifications without prior notice.