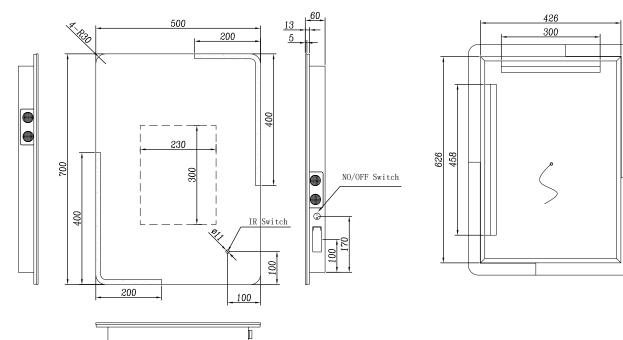

## CODE: MLMITAR50BT SIZE: H 700 x W 500 x D 60mm FEATURES:

- LED Mirror
- Multi Functional Contactless Sensor Controls Light from Cool - Warm & Brightness with Memory Function
- Ambient Lighting
- Portrait
- Heated Demister Pad
- Charging Socket
- Bluetooth Audio
- IP44