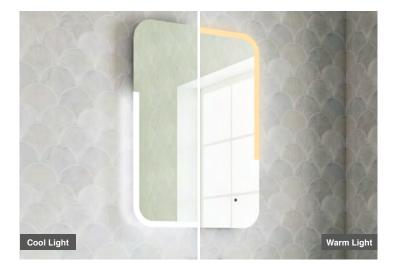

## CODE: MLMITAR50BT SIZE: H 700 x W 500 x D 60mm FEATURES:

- LED Mirror
- Multi Functional Contactless Sensor Controls Light from Cool - Warm & Brightness with Memory Function
- Ambient Lighting
- Portrait
- Heated Demister Pad
- Charging Socket
- Bluetooth Audio
- IP44