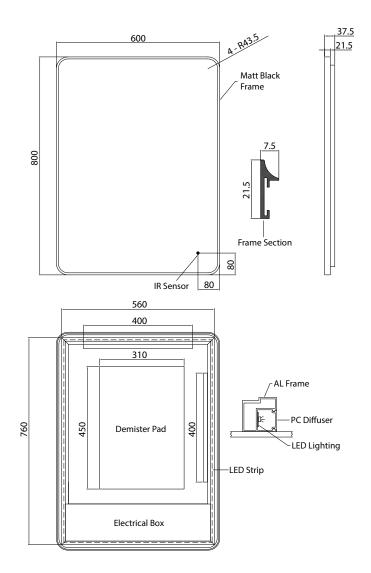

## Quin 60 - Matt Black LED Mirror

**CODE: MLMIQUI60BL** 

**SIZE:** H 800 x W 600 x D 38mm

## **FEATURES:**

- Matt Black Framed LED Mirror
- · Multi Functional Contactless Sensor Controls Light from Cool - Warm Brightness with Memory Function
- Ambient Lighting
- · Landscape or Portrait
- · Heated Demister Pad
- IP44

The information contained on this page was correct at date of issue. Fitting dimensions are provided as a guide only. Some variation may occur due to manufacturing tolerances. We pursue a policy of continuing improvement in design and performance of our products and so reserve the right to change specifications without prior notice.