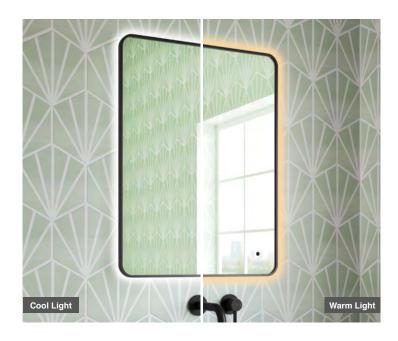

## **FEATURES:**

- Matt Black Framed LED Mirror
- · Multi Functional Contactless Sensor Controls Light from Cool - Warm Brightness with Memory Function
- Ambient Lighting
- · Landscape or Portrait
- · Heated Demister Pad
- IP44