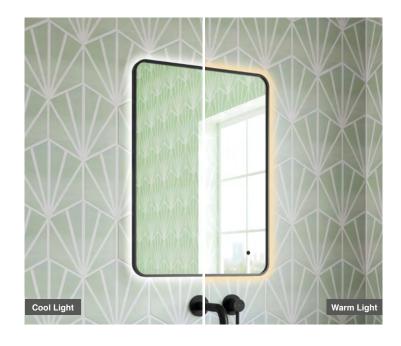

## **FEATURES:**

- Matt Black Framed LED Mirror
- · Multi Functional Contactless Sensor Controls Light from Cool - Warm Brightness with Memory Function
- Ambient Lighting
- · Landscape or Portrait
- · Heated Demister Pad
- IP44