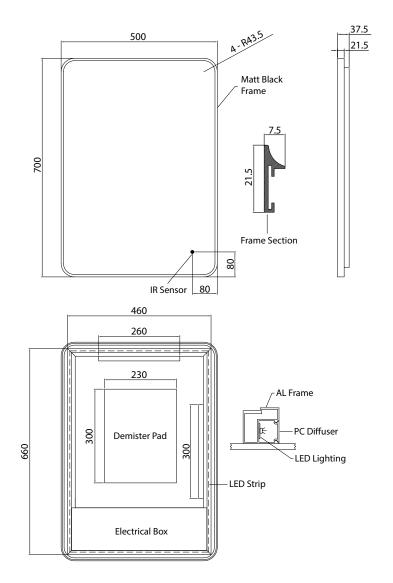

## Quin 50 - Matt Black LED Mirror

**CODE:** MLMIQUI50BL

**SIZE:** H 700 x W 500 x D 38mm

## **FEATURES:**

- Matt Black Framed LED Mirror
- · Multi Functional Contactless Sensor Controls Light from Cool - Warm Brightness with Memory Function
- Ambient Lighting
- · Landscape or Portrait
- · Heated Demister Pad
- IP44

The information contained on this page was correct at date of issue. Fitting dimensions are provided as a guide only. Some variation may occur due to manufacturing tolerances. We pursue a policy of continuing improvement in design and performance of our products and so reserve the right to change specifications without prior notice.