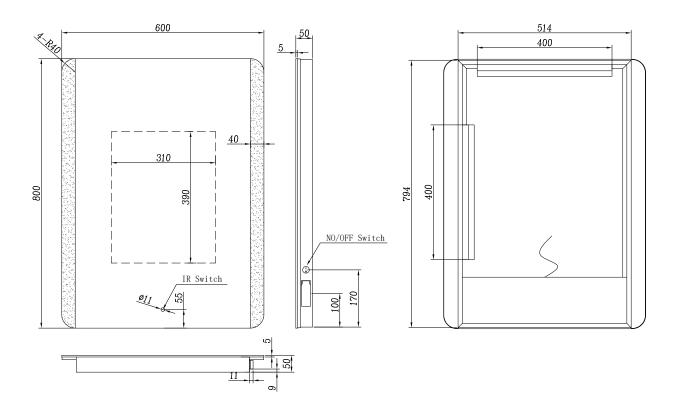

## Jane 60 LED Mirror

**CODE: MLMIJAN60** 

**SIZE:** H 800 x W 600 x D 50mm

The information contained on this page was correct at date of issue. Fitting dimensions are provided as a guide only. Some variation may occur due to manufacturing tolerances. We pursue a policy of continuing improvement in design and performance of our products and so reserve the right to change specifications without prior notice.