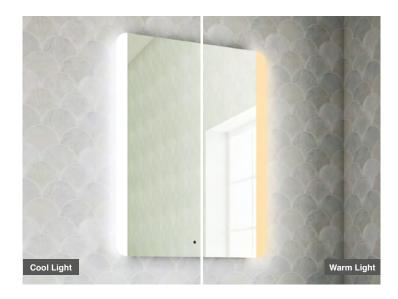

## **FEATURES:**

- LED Mirror
- Multi Functional Contactless Sensor Controls Light from Cool - Warm & Brightness with Memory Function
- Ambient Lighting
- · Landscape or Portrait
- · Heated Demister Pad
- · Charging Socket
- IP44