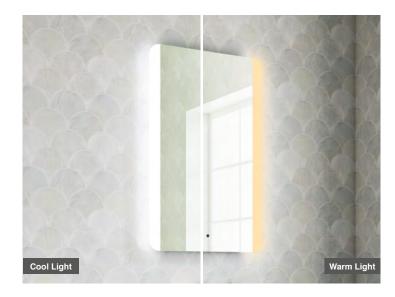

## **FEATURES:**

- LED Mirror
- Multi Functional Contactless Sensor Controls Light from Cool - Warm & Brightness with Memory Function
- · Ambient Lighting
- · Landscape or Portrait
- · Heated Demister Pad
- · Charging Socket
- IP44