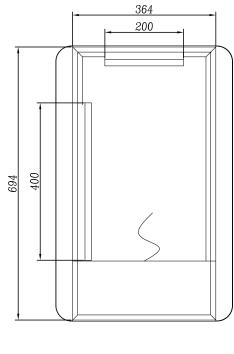

## Jane 45 LED Mirror



**CODE:** MLMIJAN45

**SIZE:** H 700 x W 450 x D 50mm

## **FEATURES:**

- LED Mirror
- Multi Functional Contactless Sensor Controls Light from Cool - Warm & Brightness with Memory Function
- · Ambient Lighting
- · Landscape or Portrait
- · Heated Demister Pad
- · Charging Socket
- IP44







The information contained on this page was correct at date of issue. Fitting dimensions are provided as a guide only. Some variation may occur due to manufacturing tolerances. We pursue a policy of continuing improvement in design and performance of our products and so reserve the right to change specifications without prior notice.