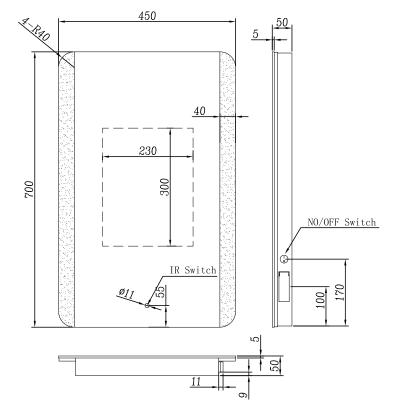

## Jane 45 LED Mirror

**CODE:** MLMIJAN45

**SIZE:** H 700 x W 450 x D 50mm

## **FEATURES:**

- LED Mirror
- Multi Functional Contactless Sensor Controls Light from Cool - Warm & Brightness with Memory Function
- · Ambient Lighting
- · Landscape or Portrait
- · Heated Demister Pad
- · Charging Socket
- IP44