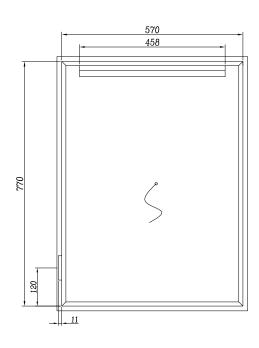

## Jade 60 LED Mirror



**CODE: MLMIJAD60** 

**SIZE:** H 800 x W 600 x D 50mm

## **FEATURES:**

- LED Mirror
- Multi Functional Contactless Sensor Controls Light from Cool - Warm & Brightness with Memory Function
- Ambient Downlight
- Portrait
- · Heated Demister Pad
- · Charging Socket
- IP44







The information contained on this page was correct at date of issue. Fitting dimensions are provided as a guide only. Some variation may occur due to manufacturing tolerances. We pursue a policy of continuing improvement in design and performance of our products and so reserve the right to change specifications without prior notice.