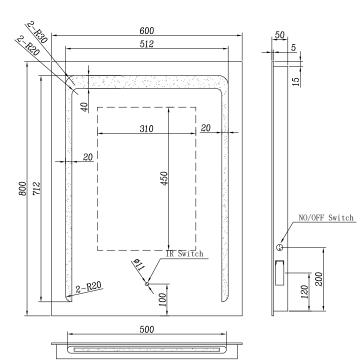

## Jade 60 LED Mirror

**CODE: MLMIJAD60** 

**SIZE:** H 800 x W 600 x D 50mm

## **FEATURES:**

- LED Mirror
- Multi Functional Contactless Sensor Controls Light from Cool - Warm & Brightness with Memory Function
- Ambient Downlight
- Portrait
- · Heated Demister Pad
- · Charging Socket
- IP44