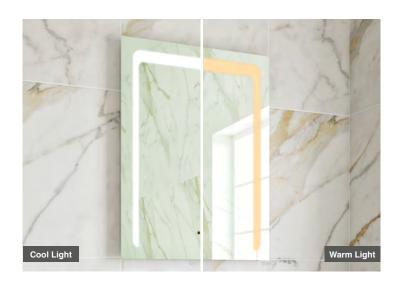

## **FEATURES:**

- LED Mirror
- Multi Functional Contactless Sensor Controls Light from Cool - Warm & Brightness with Memory Function
- Ambient Downlight
- Portrait
- · Heated Demister Pad
- · Charging Socket
- IP44