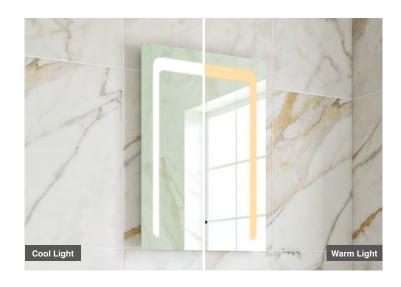

## **FEATURES:**

- LED Mirror
- Multi Functional Contactless Sensor Controls Light from Cool - Warm & Brightness with Memory Function
- Portrait
- · Heated Demister Pad
- · Charging Socket
- · Bluetooth Audio
- IP44