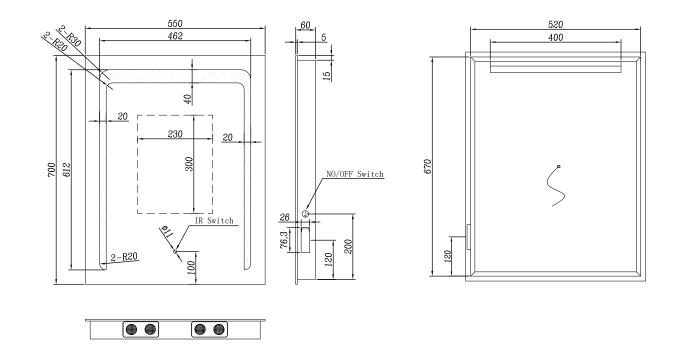

## Jade 55 Bluetooth LED Mirror

**CODE:** MLMIJAD55BT

**SIZE:** H 700 x W 550 x D 60mm

The information contained on this page was correct at date of issue. Fitting dimensions are provided as a guide only. Some variation may occur due to manufacturing tolerances. We pursue a policy of continuing improvement in design and performance of our products and so reserve the right to change specifications without prior notice.