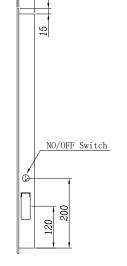

## **FEATURES:**

- LED Mirror
- Multi Functional Contactless Sensor Controls Light from Cool - Warm & Brightness with Memory Function
- Ambient Downlight
- Portrait
- Heated Demister Pad
- Charging Socket
- IP44