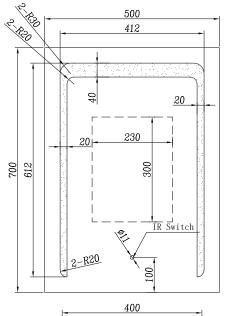

## Jade 50 LED Mirror



## **CODE:** MLMIJAD50 **SIZE:** H 700 x W 500 x D 50mm

## **FEATURES:**

- LED Mirror
- Multi Functional Contactless Sensor Controls Light from Cool - Warm & Brightness with Memory Function
- Ambient Downlight
- Portrait
- Heated Demister Pad
- Charging Socket
- IP44











f 🞯 J in 🤊 🗗

The information contained on this page was correct at date of issue. Fitting dimensions are provided as a guide only. Some variation may occur due to manufacturing tolerances. We pursue a policy of continuing improvement in design and performance of our products and so reserve the right to change specifications without prior notice.