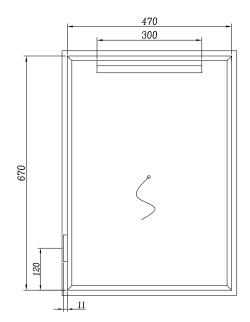

## Jade 50 LED Mirror

## **CODE:** MLMIJAD50 **SIZE:** H 700 x W 500 x D 50mm

## **FEATURES:**

- LED Mirror
- Multi Functional Contactless Sensor Controls Light from Cool - Warm & Brightness with Memory Function
- Ambient Downlight
- Portrait
- Heated Demister Pad
- Charging Socket
- IP44