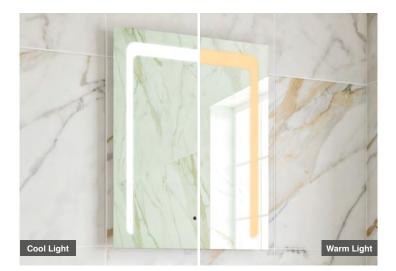

## **FEATURES:**

- LED Mirror
- Multi Functional Contactless Sensor Controls Light from Cool - Warm & Brightness with Memory Function
- Ambient Downlight
- Portrait
- Heated Demister Pad
- Charging Socket
- IP44