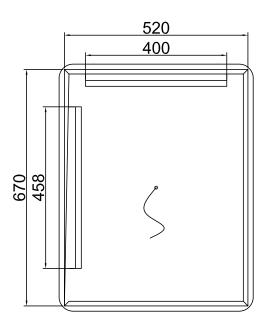

## **IRIS 55 LED Mirror**

**CODE:** MLMIIRI55

**SIZE:** H 700 x W 550 x D 40mm

## **FEATURES:**

- LED Mirror
- Multi Functional Contactless Sensor Controls Light from Cool - Warm & Brightness with Memory Function
- · Ambient Lighting
- · Landscape or Portrait
- · Heated Demister Pad
- IP44
- · Lumens (Lm) 996