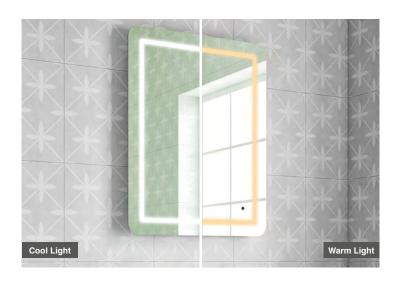

## **FEATURES:**

- LED Mirror
- Multi Functional Contactless Sensor Controls Light from Cool - Warm & Brightness with Memory Function
- · Ambient Lighting
- · Landscape or Portrait
- · Heated Demister Pad
- IP44
- · Lumens (Lm) 996