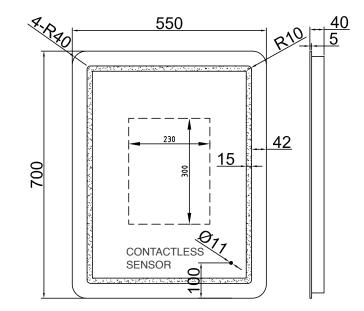

## **IRIS 55 LED Mirror**

**CODE:** MLMIIRI55

**SIZE:** H 700 x W 550 x D 40mm

## **FEATURES:**

- LED Mirror
- Multi Functional Contactless Sensor Controls Light from Cool - Warm & Brightness with Memory Function
- · Ambient Lighting
- · Landscape or Portrait
- · Heated Demister Pad
- IP44
- · Lumens (Lm) 996