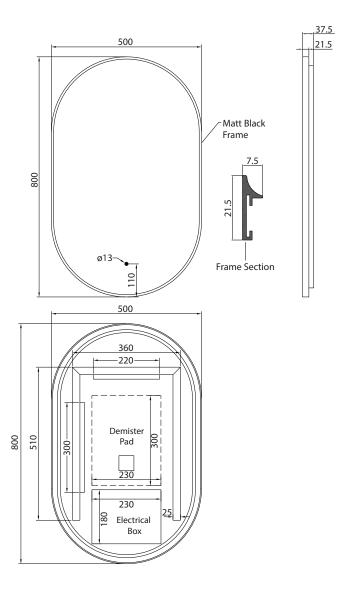

## CODE: MLMIFIN50BL

**SIZE:** H 800 x W 500 x D 38mm

## **FEATURES:**

- Matt Black Framed LED Mirror
- Multi Functional Contactless Sensor Controls Light from Cool - Warm & Brightness with Memory Function
- Ambient Lighting
- · Landscape or Portrait
- Heated Demister Pad
- IP44