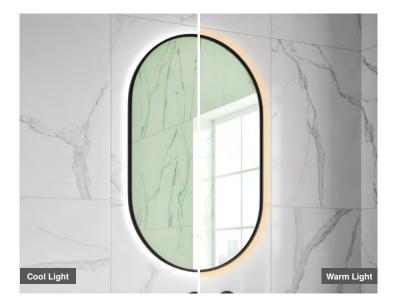

## **FEATURES:**

- Matt Black Framed LED Mirror
- Multi Functional Contactless Sensor Controls Light from Cool - Warm & Brightness with Memory Function
- Ambient Lighting
- · Landscape or Portrait
- Heated Demister Pad
- IP44