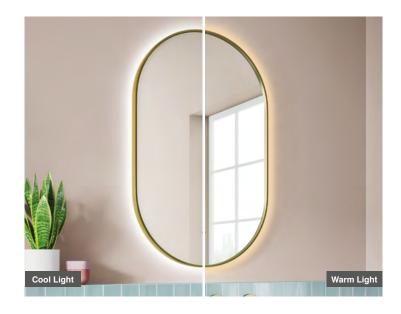

## **FEATURES:**

- · Brushed Brass Framed LED Mirror
- · Multi Functional Contactless Sensor Controls Light from Cool - Warm & Brightness with Memory Function
- Ambient Lighting
- · Landscape or Portrait
- · Heated Demister Pad
- IP44