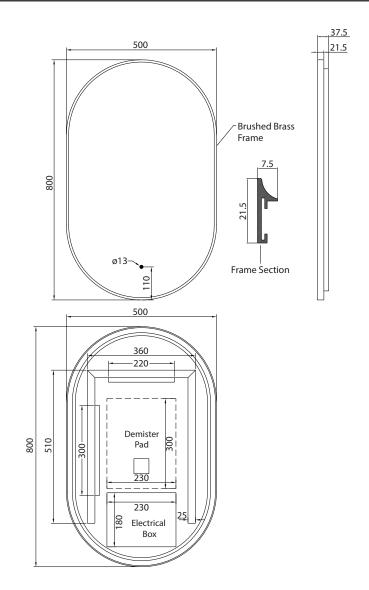

## Finn 50 - Brushed Brass LED Mirror

**CODE: MLMIFIN50BB** 

**SIZE:** H 800 x W 500 x D 38mm

The information contained on this page was correct at date of issue. Fitting dimensions are provided as a guide only. Some variation may occur due to manufacturing tolerances. We pursue a policy of continuing improvement in design and performance of our products and so reserve the right to change specifications without prior notice.