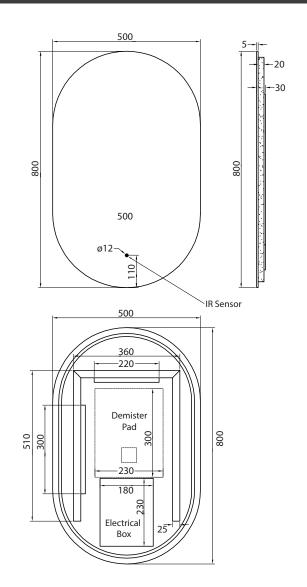

## Finn 50 LED Mirror

**CODE:** MLMIFIN50

**SIZE:** H 800 x W 500 x D 30mm

## **FEATURES:**

- · LED Slimline Mirror
- · Multi Functional Contactless Sensor Controls Light from Cool - Warm & Brightness with Memory Function
- Ambient Lighting
- · Landscape or Portrait
- · Heated Demister Pad
- IP44