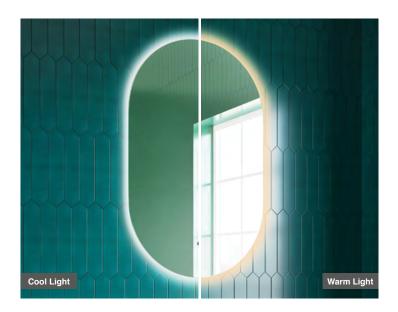

## **FEATURES:**

- · LED Slimline Mirror
- · Multi Functional Contactless Sensor Controls Light from Cool - Warm & Brightness with Memory Function
- Ambient Lighting
- · Landscape or Portrait
- · Heated Demister Pad
- IP44