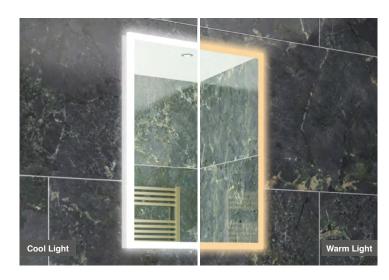

## **FEATURES:**

- LED Mirror
- Multi Functional Contactless Sensor Controls Light from Cool - Warm & Brightness with Memory Function
- Ambient Lighting
- · Landscape or Portrait
- · Heated Demister Pad
- · Charging Socket
- Bluetooth Audio
- IP44