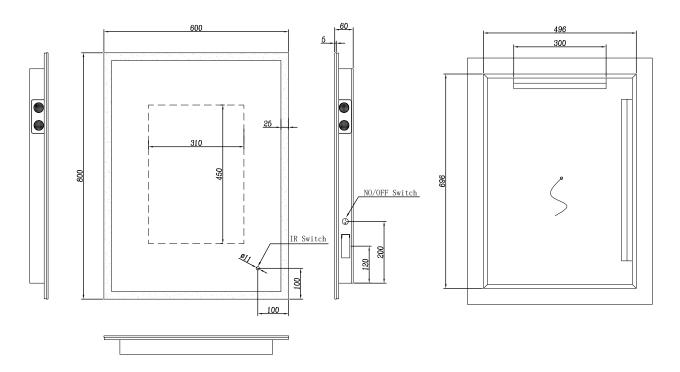

## Darcy 60 Bluetooth LED Mirror

**CODE: MLMIDAR60BT** 

**SIZE:** H 800 x W 600 x D 60mm