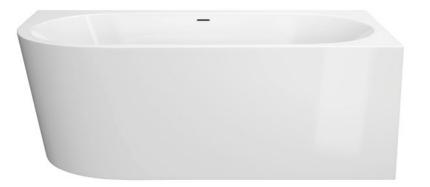

## Dwyn Right Hand Corner Freestanding Acrylic Bath

f 🞯 J in 🤊 🗗

PRODUCT: Dwyn Right-Hand Corner Freestanding
Acrylic Bath c/w White Click Clack Waste
CODE: MLFSDWRH
SIZE: L 1650 x W 800 x H 580mm
WATER CAPACITY: 180L