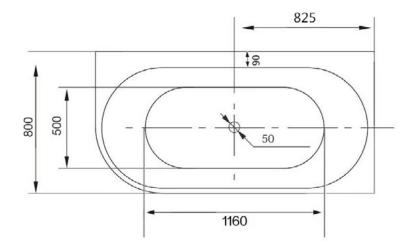

## Dwyn Right Hand Corner Freestanding Acrylic Bath

f 🞯 J in 🤊 🗗

PRODUCT: Dwyn Right-Hand Corner Freestanding
Acrylic Bath c/w White Click Clack Waste
CODE: MLFSDWRH
SIZE: L 1650 x W 800 x H 580mm
WATER CAPACITY: 180L

Can Be Drilled For Tap Holes 1650mm Long Tapledge

The information contained on this page was correct at date of issue. Fitting dimensions are provided as a guide only. Some variation may occur due to manufacturing tolerances. We pursue a policy of continuing improvement in design and performance of our products and so reserve the right to change specifications without prior notice.