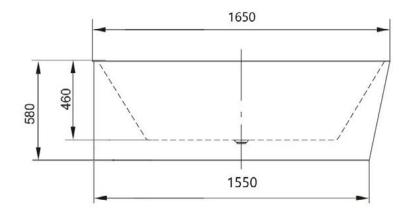

## Dwyn Right Hand Corner Freestanding Acrylic Bath

f 🞯 J in 🤊 🗗

PRODUCT: Dwyn Right-Hand Corner Freestanding
Acrylic Bath c/w White Click Clack Waste
CODE: MLFSDWRH
SIZE: L 1650 x W 800 x H 580mm
WATER CAPACITY: 180L

Can Be Drilled For Tap Holes 1650mm Long Tapledge

The information contained on this page was correct at date of issue. Fitting dimensions are provided as a guide only. Some variation may occur due to manufacturing tolerances. We pursue a policy of continuing improvement in design and performance of our products and so reserve the right to change specifications without prior notice.