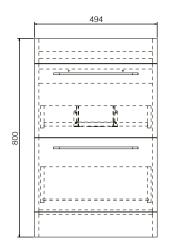

SIZE: H 820 x W 500 x D 420mm (Includes Resin Basin)

**UNIT FINISH:** Gloss/Matt/Wood Effect

The information contained on this page was correct at date of issue. Fitting dimensions are provided as a guide only. Some variation may occur due to manufacturing tolerances. We pursue a policy of continuing improvement in design and performance of our products and so reserve the right to change specifications without prior notice.