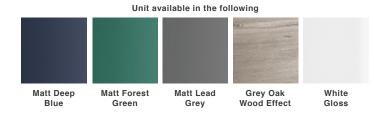

SIZE: H 820 x W 500 x D 420mm (Includes Resin Basin)

**UNIT FINISH:** Gloss/Matt/Wood Effect

The information contained on this page was correct at date of issue. Fitting dimensions are provided as a guide only. Some variation may occur due to manufacturing tolerances. We pursue a policy of continuing improvement in design and performance of our products and so reserve the right to change specifications without prior notice.