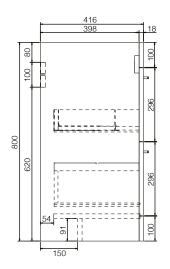

SIZE: H 820 x W 500 x D 420mm (Includes Resin Basin)

**UNIT FINISH:** Gloss/Matt/Wood Effect

The information contained on this page was correct at date of issue. Fitting dimensions are provided as a guide only. Some variation may occur due to manufacturing tolerances. We pursue a policy of continuing improvement in design and performance of our products and so reserve the right to change specifications without prior notice.