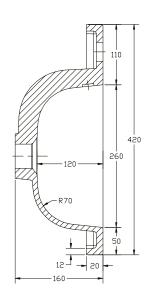

**SIZE:** H 160 x W 500 x D 420mm

**MATERIAL:** Resin

TAP HOLE: One

**COLOUR:** White

The information contained on this page was correct at date of issue. Fitting dimensions are provided as a guide only. Some variation may occur due to manufacturing tolerances. We pursue a policy of continuing improvement in design and performance of our products and so reserve the right to change specifications without prior notice.