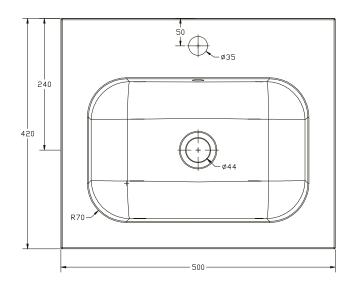

**SIZE:** H 160 x W 500 x D 420mm

**MATERIAL:** Resin

TAP HOLE: One

**COLOUR:** White

The information contained on this page was correct at date of issue. Fitting dimensions are provided as a guide only. Some variation may occur due to manufacturing tolerances. We pursue a policy of continuing improvement in design and performance of our products and so reserve the right to change specifications without prior notice.