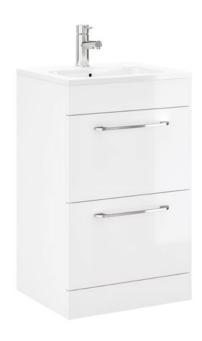

SIZE: H 820 x W 500 x D 420mm (Includes Resin Basin)

**UNIT FINISH:** Gloss/Matt/Wood Effect

The information contained on this page was correct at date of issue. Fitting dimensions are provided as a guide only. Some variation may occur due to manufacturing tolerances. We pursue a policy of continuing improvement in design and performance of our products and so reserve the right to change specifications without prior notice.