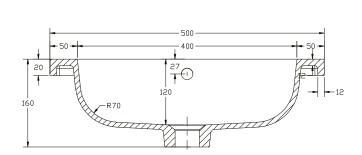

**SIZE:** H 160 x W 500 x D 420mm

**MATERIAL:** Resin

TAP HOLE: One

**COLOUR:** White

The information contained on this page was correct at date of issue. Fitting dimensions are provided as a guide only. Some variation may occur due to manufacturing tolerances. We pursue a policy of continuing improvement in design and performance of our products and so reserve the right to change specifications without prior notice.