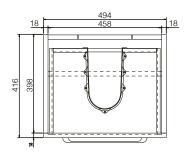

SIZE: H 820 x W 500 x D 420mm (Includes Resin Basin)

**UNIT FINISH:** Gloss/Matt/Wood Effect

The information contained on this page was correct at date of issue. Fitting dimensions are provided as a guide only. Some variation may occur due to manufacturing tolerances. We pursue a policy of continuing improvement in design and performance of our products and so reserve the right to change specifications without prior notice.