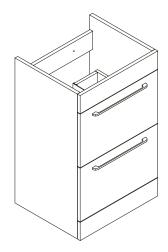

SIZE: H 820 x W 500 x D 420mm (Includes Resin Basin)

**UNIT FINISH:** Gloss/Matt/Wood Effect

The information contained on this page was correct at date of issue. Fitting dimensions are provided as a guide only. Some variation may occur due to manufacturing tolerances. We pursue a policy of continuing improvement in design and performance of our products and so reserve the right to change specifications without prior notice.