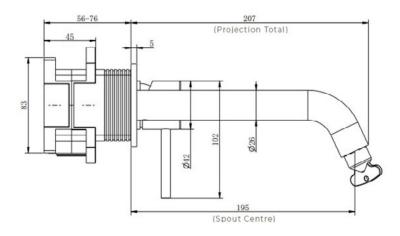

## Ryver - Gun Metal Easy-Plumb Wall Mounted Bath Filler (Excludes Waste)

| CONSTRUCTION        | Brass Body                                                                                                                                                        |  |  |  |  |
|---------------------|-------------------------------------------------------------------------------------------------------------------------------------------------------------------|--|--|--|--|
| FINISHES            | Gun Metal PVD Finish                                                                                                                                              |  |  |  |  |
| PRODUCT TYPE        | Contemporary                                                                                                                                                      |  |  |  |  |
| WATER<br>PRESSURE   | Min. 1.0 Bar, Max. 6.0 Bar                                                                                                                                        |  |  |  |  |
| PLUMBING<br>SYSTEMS | Suitable for all plumbing systems,<br>Hot and Cold water pressure<br>preferably balanced. Max. supply<br>pressure differential requirement no<br>greater than 5:1 |  |  |  |  |
| STANDARDS           | Complies with BS 6920, BS EN 200                                                                                                                                  |  |  |  |  |
| CERTIFICATION       | Manufactured to Comply with WRAS (approval pending)                                                                                                               |  |  |  |  |
| CARTRIDGE           | Hansen Cartridge                                                                                                                                                  |  |  |  |  |
| AERATOR             | Flow Straightener                                                                                                                                                 |  |  |  |  |
| FITTING             | Easy-Plumb Box                                                                                                                                                    |  |  |  |  |
| FLEXI TAILS         | N/A                                                                                                                                                               |  |  |  |  |
| WASTE               | Excludes Waste                                                                                                                                                    |  |  |  |  |
| MORE INFO           | Interchangeable design for horizontal & vertical installation                                                                                                     |  |  |  |  |

The information contained on this page was correct at date of issue. Fitting dimensions are provided as a guide only. Some variation may occur due to manufacturing tolerances. We pursue a policy of continuing improvement in design and performance of our products and so reserve the right to change specifications without prior notice.