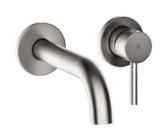

## Ryver - Gun Metal Easy-Plumb Wall Mounted Bath Filler (Excludes Waste)

| CONSTRUCTION        | Brass Body                                                                                                                                                        |  |  |  |  |
|---------------------|-------------------------------------------------------------------------------------------------------------------------------------------------------------------|--|--|--|--|
| FINISHES            | Gun Metal PVD Finish                                                                                                                                              |  |  |  |  |
| PRODUCT TYPE        | Contemporary                                                                                                                                                      |  |  |  |  |
| WATER<br>PRESSURE   | Min. 1.0 Bar, Max. 6.0 Bar                                                                                                                                        |  |  |  |  |
| PLUMBING<br>SYSTEMS | Suitable for all plumbing systems,<br>Hot and Cold water pressure<br>preferably balanced. Max. supply<br>pressure differential requirement no<br>greater than 5:1 |  |  |  |  |
| STANDARDS           | Complies with BS 6920, BS EN 200                                                                                                                                  |  |  |  |  |
| CERTIFICATION       | Manufactured to Comply with WRAS (approval pending)                                                                                                               |  |  |  |  |
| CARTRIDGE           | Hansen Cartridge                                                                                                                                                  |  |  |  |  |
| AERATOR             | Flow Straightener                                                                                                                                                 |  |  |  |  |
| FITTING             | Easy-Plumb Box                                                                                                                                                    |  |  |  |  |
| FLEXI TAILS         | N/A                                                                                                                                                               |  |  |  |  |
| WASTE               | Excludes Waste                                                                                                                                                    |  |  |  |  |
| MORE INFO           | Interchangeable design for horizontal & vertical installation                                                                                                     |  |  |  |  |