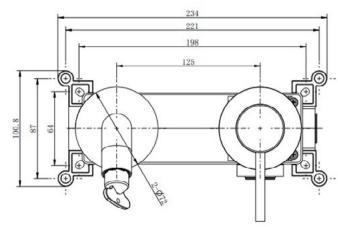

## Ryver - Gun Metal Easy-Plumb Wall Mounted Bath Filler (Excludes Waste)

| CONSTRUCTION        | Brass Body                                                                                                                                                        |  |  |  |  |
|---------------------|-------------------------------------------------------------------------------------------------------------------------------------------------------------------|--|--|--|--|
| FINISHES            | Gun Metal PVD Finish                                                                                                                                              |  |  |  |  |
| PRODUCT TYPE        | Contemporary                                                                                                                                                      |  |  |  |  |
| WATER<br>PRESSURE   | Min. 1.0 Bar, Max. 6.0 Bar                                                                                                                                        |  |  |  |  |
| PLUMBING<br>SYSTEMS | Suitable for all plumbing systems,<br>Hot and Cold water pressure<br>preferably balanced. Max. supply<br>pressure differential requirement no<br>greater than 5:1 |  |  |  |  |
| STANDARDS           | Complies with BS 6920, BS EN 200                                                                                                                                  |  |  |  |  |
| CERTIFICATION       | Manufactured to Comply with WRAS (approval pending)                                                                                                               |  |  |  |  |
| CARTRIDGE           | Hansen Cartridge                                                                                                                                                  |  |  |  |  |
| AERATOR             | Flow Straightener                                                                                                                                                 |  |  |  |  |
| FITTING             | Easy-Plumb Box                                                                                                                                                    |  |  |  |  |
| FLEXI TAILS         | N/A                                                                                                                                                               |  |  |  |  |
| WASTE               | Excludes Waste                                                                                                                                                    |  |  |  |  |
| MORE INFO           | Interchangeable design for horizontal & vertical installation                                                                                                     |  |  |  |  |

The information contained on this page was correct at date of issue. Fitting dimensions are provided as a guide only. Some variation may occur due to manufacturing tolerances. We pursue a policy of continuing improvement in design and performance of our products and so reserve the right to change specifications without prior notice.