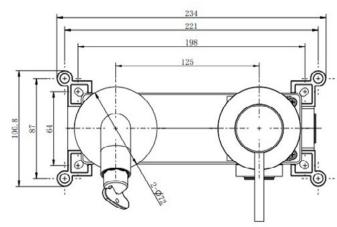

Interchangeable Design for Horizontal & Vertical Installation

The information contained on this page was correct at date of issue. Fitting dimensions are provided as a guide only. Some variation may occur due to manufacturing tolerances. We pursue a policy of continuing improvement in design and performance of our products and so reserve the right to change specifications without prior notice.