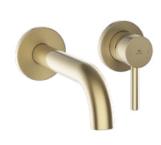

## Ryver - Brushed Brass Easy-Plumb Wall Mounted Bath Filler (Excludes Waste)

| CONSTRUCTION        | Brass Body                                                                                                                                                        |  |  |  |  |  |
|---------------------|-------------------------------------------------------------------------------------------------------------------------------------------------------------------|--|--|--|--|--|
| FINISHES            | Brushed Brass PVD Finish                                                                                                                                          |  |  |  |  |  |
| PRODUCT TYPE        | Contemporary                                                                                                                                                      |  |  |  |  |  |
| WATER<br>PRESSURE   | Min. 1.0 Bar, Max. 6.0 Bar                                                                                                                                        |  |  |  |  |  |
| PLUMBING<br>SYSTEMS | Suitable for all plumbing systems,<br>Hot and Cold water pressure<br>preferably balanced. Max. supply<br>pressure differential requirement no<br>greater than 5:1 |  |  |  |  |  |
| STANDARDS           | Complies with BS 6920, BS EN 200                                                                                                                                  |  |  |  |  |  |
| CERTIFICATION       | Manufactured to Comply with WRAS (approval pending)                                                                                                               |  |  |  |  |  |
| CARTRIDGE           | Hansen Cartridge                                                                                                                                                  |  |  |  |  |  |
| AERATOR             | Flow Straightener                                                                                                                                                 |  |  |  |  |  |
| FITTING             | Easy-Plumb Box                                                                                                                                                    |  |  |  |  |  |
| FLEXI TAILS         | N/A                                                                                                                                                               |  |  |  |  |  |
| WASTE               | Excludes Waste                                                                                                                                                    |  |  |  |  |  |
| MORE INFO           | Interchangeable design for<br>horizontal & vertical installation                                                                                                  |  |  |  |  |  |