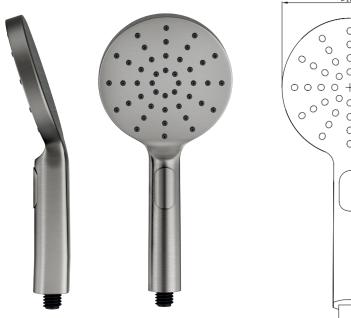

| CODE             | MLSHRYHAGM                        |  |  |  |  |  |
|------------------|-----------------------------------|--|--|--|--|--|
| CONSTRUCTION     | ABS                               |  |  |  |  |  |
| FINISH           | Gun Metal PVD Finish              |  |  |  |  |  |
| PRODUCT TYPE     | Contemporary                      |  |  |  |  |  |
| WATER PRESSURE   | Min. 1.0 Bar, Max. 5.0 Bar        |  |  |  |  |  |
| PLUMBING SYSTEMS | Suitable for all plumbing systems |  |  |  |  |  |
| FUNCTIONS        | Triple Function Handset           |  |  |  |  |  |
| FITTING          | ABS G1/2" BSP Male Thread         |  |  |  |  |  |
| OPERATION        | Push Button Select Technology     |  |  |  |  |  |