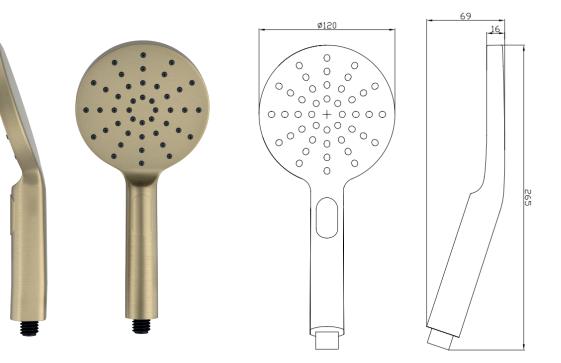

f 🞯 J in 🤊 🗗

| CODE             | MLSHRYHABB                        |  |  |  |  |
|------------------|-----------------------------------|--|--|--|--|
| CONSTRUCTION     | ABS                               |  |  |  |  |
| FINISH           | Brushed Brasss PVD Finish         |  |  |  |  |
| PRODUCT TYPE     | Contemporary                      |  |  |  |  |
| WATER PRESSURE   | Min. 1.0 Bar, Max. 5.0 Bar        |  |  |  |  |
| PLUMBING SYSTEMS | Suitable for all plumbing systems |  |  |  |  |
| FUNCTIONS        | Triple Function Handset           |  |  |  |  |
| FITTING          | ABS G1/2" BSP Male Thread         |  |  |  |  |
| OPERATION        | Push Button Select Technology     |  |  |  |  |

The information contained on this page was correct at date of issue. Fitting dimensions are provided as a guide only. Some variation may occur due to manufacturing tolerances. We pursue a policy of continuing improvement in design and performance of our products and so reserve the right to change specifications without prior notice.