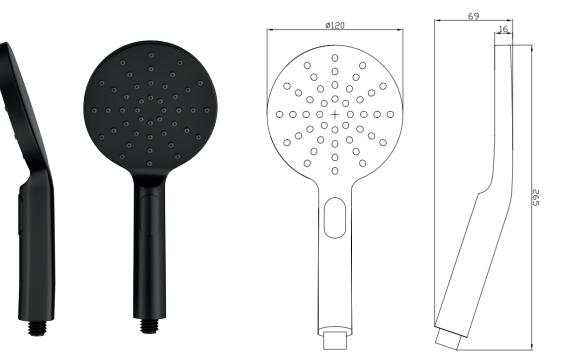

f 🞯 J in 🤊 🗗

| CODE             | MLSHRYHABL                        |  |  |  |  |
|------------------|-----------------------------------|--|--|--|--|
| CONSTRUCTION     | ABS                               |  |  |  |  |
| FINISH           | Matt Black Electro Plated         |  |  |  |  |
| PRODUCT TYPE     | Contemporary                      |  |  |  |  |
| WATER PRESSURE   | Min. 1.0 Bar, Max. 5.0 Bar        |  |  |  |  |
| PLUMBING SYSTEMS | Suitable for all plumbing systems |  |  |  |  |
| FUNCTIONS        | Triple Function Handset           |  |  |  |  |
| FITTING          | ABS G1/2" BSP Male Thread         |  |  |  |  |
| OPERATION        | Push Button Select Technology     |  |  |  |  |