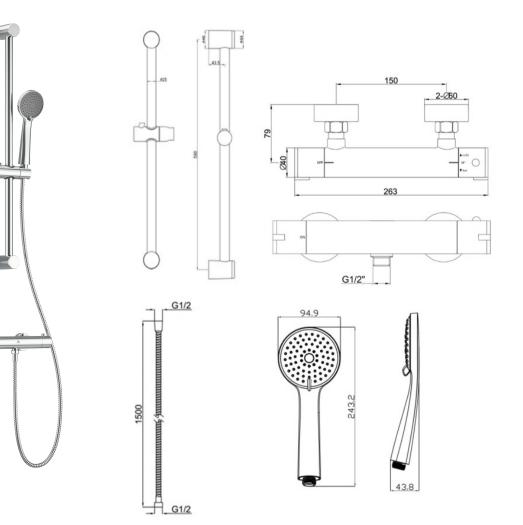

| CONSTRUCTION        | Brass Body                                                                                                                                                                                                                                                        |  |  |  |  |  |  |
|---------------------|-------------------------------------------------------------------------------------------------------------------------------------------------------------------------------------------------------------------------------------------------------------------|--|--|--|--|--|--|
| FINISHES            | Chrome Plated                                                                                                                                                                                                                                                     |  |  |  |  |  |  |
| PRODUCT TYPE        | Contemporary                                                                                                                                                                                                                                                      |  |  |  |  |  |  |
| WATER<br>PRESSURE   | Min. 0.5 Bar, Max . 6.0 Bar                                                                                                                                                                                                                                       |  |  |  |  |  |  |
| PLUMBING<br>SYSTEMS | Suitable for all plumbing systems, preferably balanced.<br>Min. supply pressure differential requirement is 5:1                                                                                                                                                   |  |  |  |  |  |  |
| STANDARDS           | Complies with BSEN 1111                                                                                                                                                                                                                                           |  |  |  |  |  |  |
| CERTIFICATION       | WRAS & TMV2 Approved & Certified                                                                                                                                                                                                                                  |  |  |  |  |  |  |
| CARTRIDGE           | Thermostatic Cartridge                                                                                                                                                                                                                                            |  |  |  |  |  |  |
| FITTING             | Easy Fit Kit                                                                                                                                                                                                                                                      |  |  |  |  |  |  |
| ADDITIONAL<br>INFO  | Temperature Pre-set 38°C, with push button to override<br>to 48°C<br>Automatic shut off in the event of hot or cold water<br>supply failure<br>COOL Touch Bar Valve Technology<br>Triple Function Handset<br>1.5m Stainless Steel Hose<br>Check valve 0.5-0.10gpm |  |  |  |  |  |  |