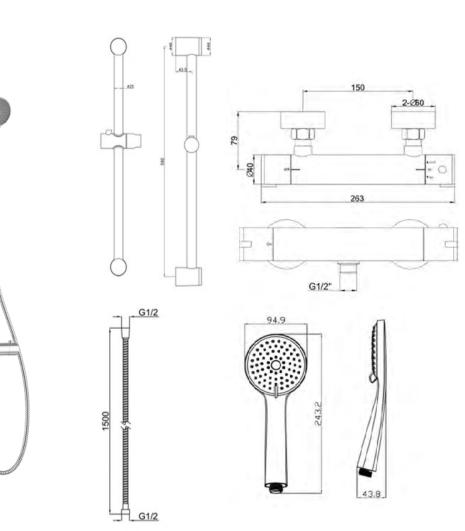

f 🞯 J in 🤊 🗗

| CONSTRUCTION        | Brass Body                                                                                                                                                                                                                                                        |  |  |  |  |  |  |
|---------------------|-------------------------------------------------------------------------------------------------------------------------------------------------------------------------------------------------------------------------------------------------------------------|--|--|--|--|--|--|
| FINISHES            | Chrome Plated                                                                                                                                                                                                                                                     |  |  |  |  |  |  |
| PRODUCT TYPE        | Contemporary                                                                                                                                                                                                                                                      |  |  |  |  |  |  |
| WATER<br>PRESSURE   | Min. 0.5 Bar, Max . 6.0 Bar                                                                                                                                                                                                                                       |  |  |  |  |  |  |
| PLUMBING<br>SYSTEMS | Suitable for all plumbing systems, preferably balanced.<br>Min. supply pressure differential requirement is 5:1                                                                                                                                                   |  |  |  |  |  |  |
| STANDARDS           | Complies with BSEN 1111                                                                                                                                                                                                                                           |  |  |  |  |  |  |
| CERTIFICATION       | WRAS & TMV2 Approved & Certified                                                                                                                                                                                                                                  |  |  |  |  |  |  |
| CARTRIDGE           | On/Off - Zhonghao<br>Fhermostatic - Wanhai                                                                                                                                                                                                                        |  |  |  |  |  |  |
| FITTING             | Easy Fit Kit                                                                                                                                                                                                                                                      |  |  |  |  |  |  |
| ADDITIONAL<br>INFO  | Temperature Pre-set 38°C, with push button to override<br>to 48°C<br>Automatic shut off in the event of hot or cold water<br>supply failure<br>COOL Touch Bar Valve Technology<br>Triple Function Handset<br>1.5m Stainless Steel Hose<br>Check valve 0.5-0.10gpm |  |  |  |  |  |  |

The information contained on this page was correct at date of issue. Fitting dimensions are provided as a guide only. Some variation may occur due to manufacturing tolerances. We pursue a policy of continuing improvement in design and performance of our products and so reserve the right to change specifications without prior notice.