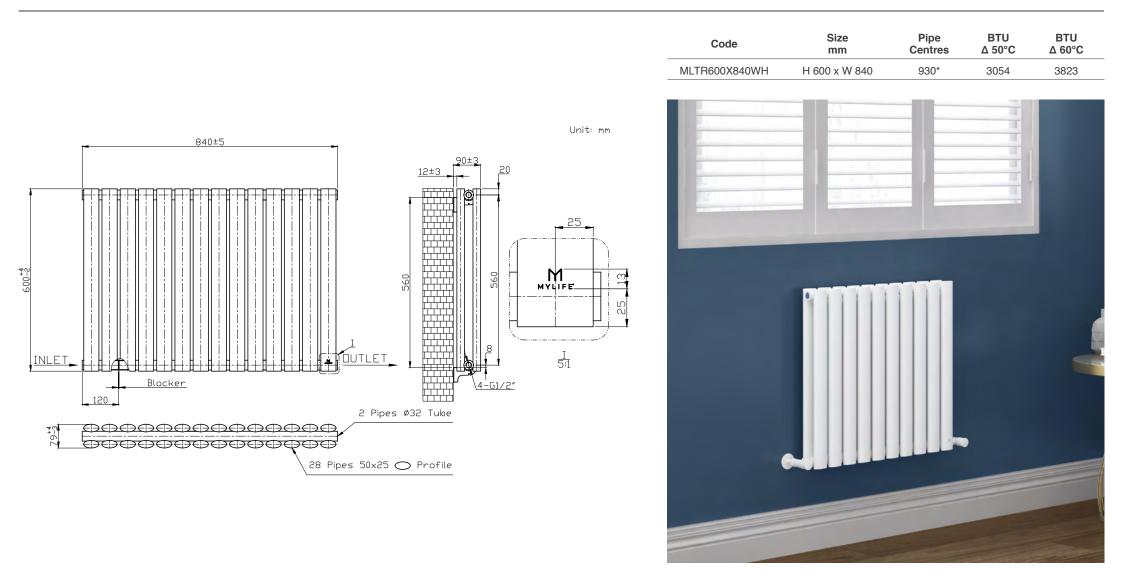

## Trix 600x840 - White CODE: MLTR600X840WH

Please note due to manufacturing tolerances pipe centres may vary by +/- 10mm, we recommend that pipe work is not altered until your towel rail / radiator is on site. The information contained on this page was correct at date of issue. Fitting dimensions are provided as a guide only. We pursue a policy of continuing improvement in design and performance of our products and so reserve the right to change specifications without prior notice.