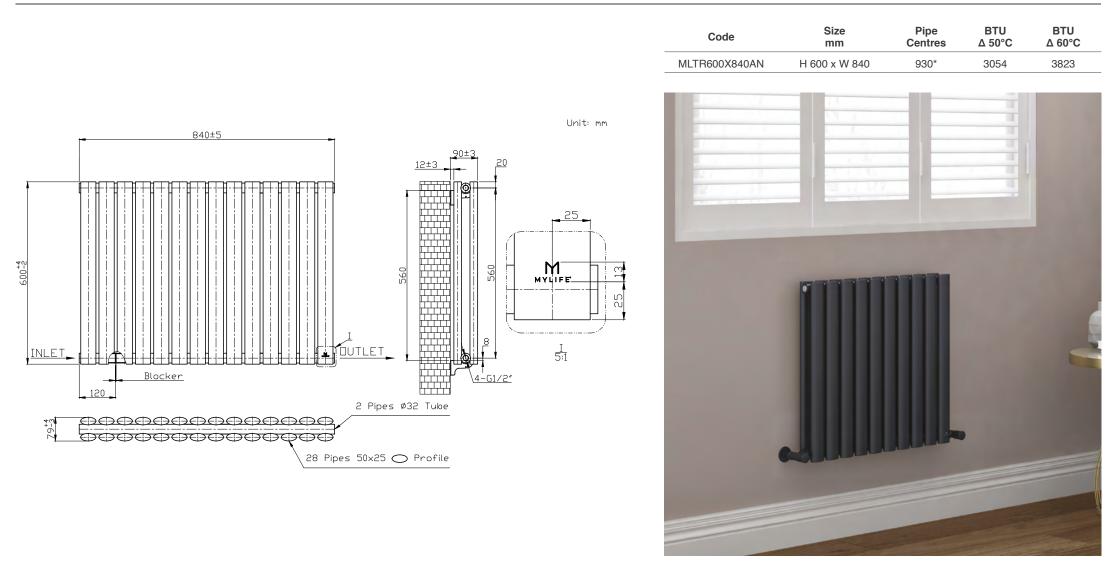

## Trix 600x840 - Anthracite CODE: MLTR600X840AN

Please note due to manufacturing tolerances pipe centres may vary by +/- 10mm, we recommend that pipe work is not altered until your towel rail / radiator is on site. The information contained on this page was correct at date of issue. Fitting dimensions are provided as a guide only. We pursue a policy of continuing improvement in design and performance of our products and so reserve the right to change specifications without prior notice.