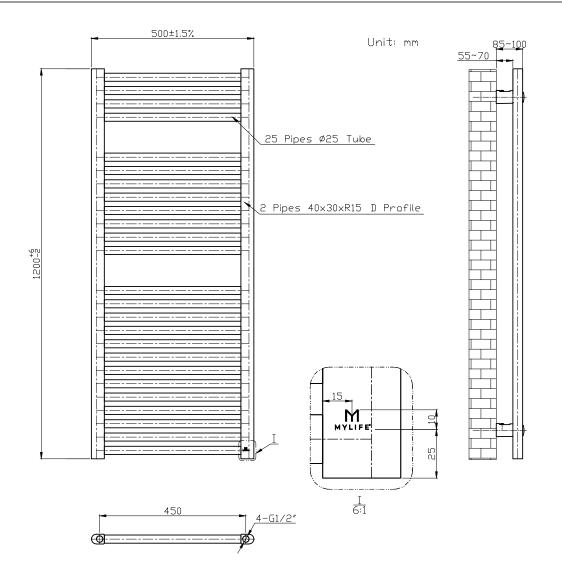

## Vine - Brushed Brass Straight 25mm Bars CODE: MLVI12X5STBB

| Code         | Size<br>mm     | Pipe<br>Centres | BTU<br>Δ 50°C | BTU<br>Δ 60°C |
|--------------|----------------|-----------------|---------------|---------------|
| MLVI12X5STBB | H 1200 x W 500 | 450             | 1560          | 1960          |

Please note due to manufacturing tolerances pipe centres may vary by +/- 10mm, we recommend that pipe work is not altered until your towel rail / radiator is on site. The information contained on this page was correct at date of issue. Fitting dimensions are provided as a guide only. We pursue a policy of continuing improvement in design and performance of our products and so reserve the right to change specifications without prior notice.