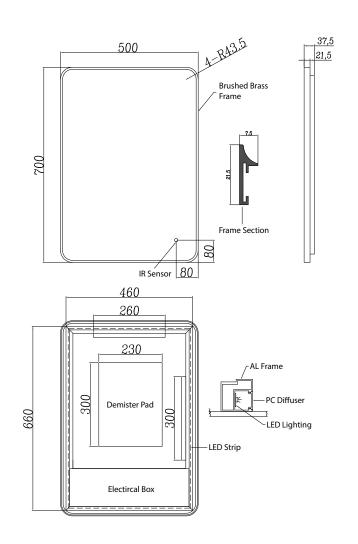

MYLIFE"

H 700 x W 500 x D 38mm

- Brushed Brass LED Mirror
- Multi Functional Contactless Sensor Controls Light from Cool - Warm Brightness with Memory Function
- Ambient Lighting
- Landscape or Portrait
- · Heated Demister Pad
- IP44