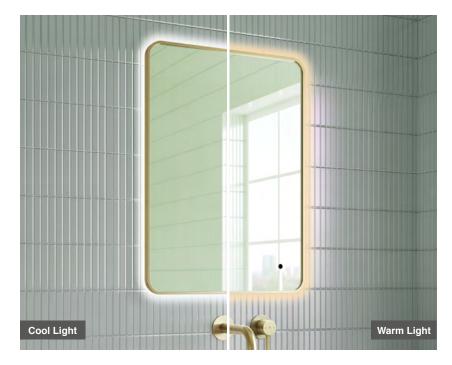

MYLIFE"

H 700 x W 500 x D 38mm

- Brushed Brass LED Mirror
- Multi Functional Contactless Sensor Controls Light from Cool - Warm Brightness with Memory Function
- Ambient Lighting
- Landscape or Portrait
- · Heated Demister Pad
- IP44