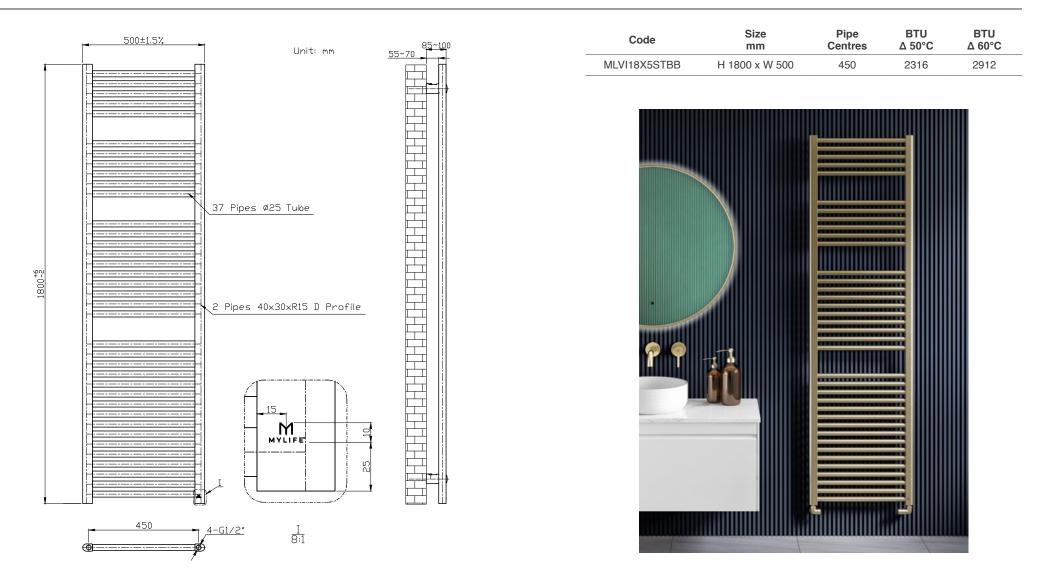

## Vine - Brushed Brass Straight 25mm Bars CODE: MLVI18X5STBB

Please note due to manufacturing tolerances pipe centres may vary by +/- 10mm, we recommend that pipe work is not altered until your towel rail / radiator is on site. The information contained on this page was correct at date of issue. Fitting dimensions are provided as a guide only. We pursue a policy of continuing improvement in design and performance of our products and so reserve the right to change specifications without prior notice.