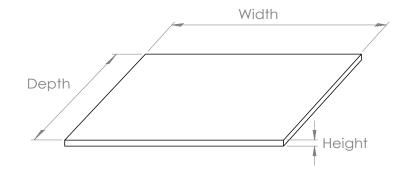

## **Light Cement Worktop**

Suitable for Axel, Clayton, Madison, Hampton Units

| Code       | Name                        | Width(mm) | Depth(mm) | Height(mm) |
|------------|-----------------------------|-----------|-----------|------------|
| MLLCEWT60  | 600mm Light Cement Worktop  | 612       | 462       | 22         |
| MLLCEWT70  | 700mm Light Cement Worktop  | 712       | 462       | 22         |
| MLLCEWT80  | 800mm Light Cement Worktop  | 812       | 462       | 22         |
| MLLCEWT950 | 950mm Light Cement Worktop  | 962       | 512       | 22         |
| MLLCEWT100 | 1000mm Light Cement Worktop | 1012      | 462       | 22         |
| MLLCEWT120 | 1200mm Light Cement Worktop | 1212      | 462       | 22         |