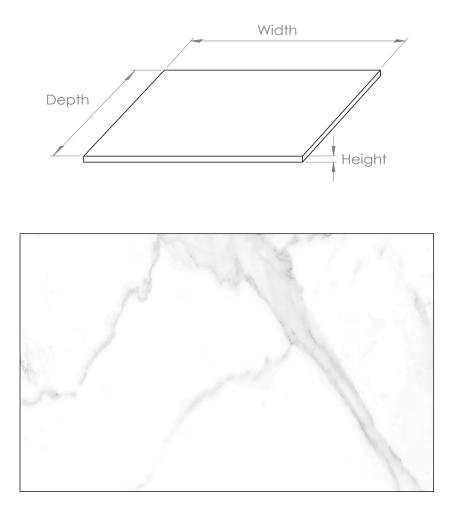

## Carrara Marble Worktop

Suitable for Axel, Clayton, Madison, Hampton Units

| Code       | Name                          | Width(mm) | Depth(mm) | Height(mm) |
|------------|-------------------------------|-----------|-----------|------------|
| MLCARWT60  | 600mm Carrara Marble Worktop  | 612       | 462       | 22         |
| MLCARWT70  | 700mm Carrara Marble Worktop  | 712       | 462       | 22         |
| MLCARWT80  | 800mm Carrara Marble Worktop  | 812       | 462       | 22         |
| MLCARWT950 | 950mm Carrara Marble Worktop  | 962       | 512       | 22         |
| MLCARWT100 | 1000mm Carrara Marble Worktop | 1012      | 462       | 22         |
| MLCARWT120 | 1200mm Carrara Marble Worktop | 1212      | 462       | 22         |