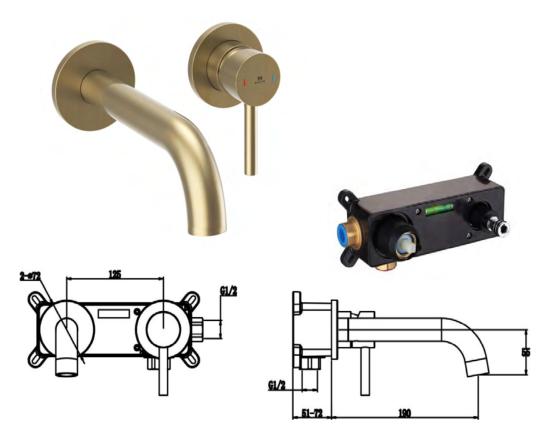

## Oir Brushed Brass Wall Mounted Basin Mono Code: MLTAOI9

**Construction** Brass Body CuZn40Pb2, EN CW617N (equivalent to BS CZ122)

Zinc alloy Handle

Finishes Brush Brass Electro Plated

Product Type Contemporary

Water Pressure Min. 1.0 bar, Max. 6.0bar

Plumbing SystemsSuitable for all plumbing systemsStandardsComplies with BS5412, BS EN200Cartridge35mm Ceramic Disc Cartridge

**Aerator** Neoperl Aerator

Fitting EZ-BOX - Inlet G½", Outlet G½"