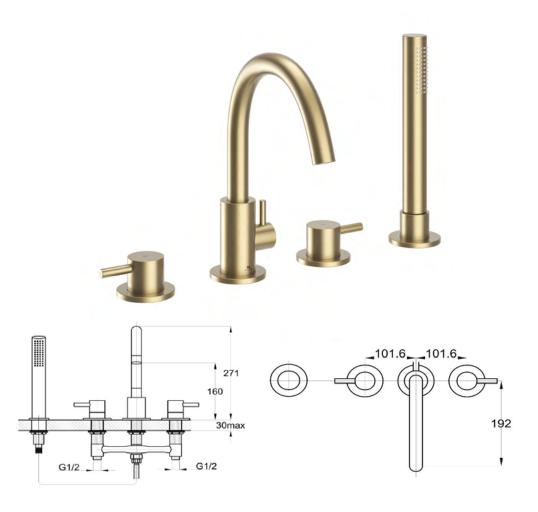

## Oir Brushed Brass Deck Mounted Bath Shower Mixer

Code: MLTAOI8

Brass Body CuZn40Pb2, EN CW617N (equivalent to BS CZ122) Construction

Brush Brass Electro Plated **Finishes** 

**Product Type** Contemporary

**Water Pressure** Min. 1.0 bar, Max. 6.0 bar

**Plumbing Systems** Suitable for all plumbing systems **Standards** Complies with BS5412, BS EN200

3/4" ceramic disc cartridge Cartridge **Divertor** 1/4 turn ceramic disc

**Aerator** Slim Air

**Fitting** G 1/2" BSP tail & Flexi pipes

10 years against manufacturing faults (3 Years on Serviceable Guarantee

Parts).

1. Shower handset: Chrome, single mode, brass **Additional Information** 

2. Shower hose: Stainless steel, 1.5m

The information contained on this page was correct at date of issue. Fitting dimensions are provided as a guide only. Some variation may occur due to manufacturing tolerances. We pursue a policy of continuing improvement in design and performance of our products and so reserve the right to change specifications without prior notice.