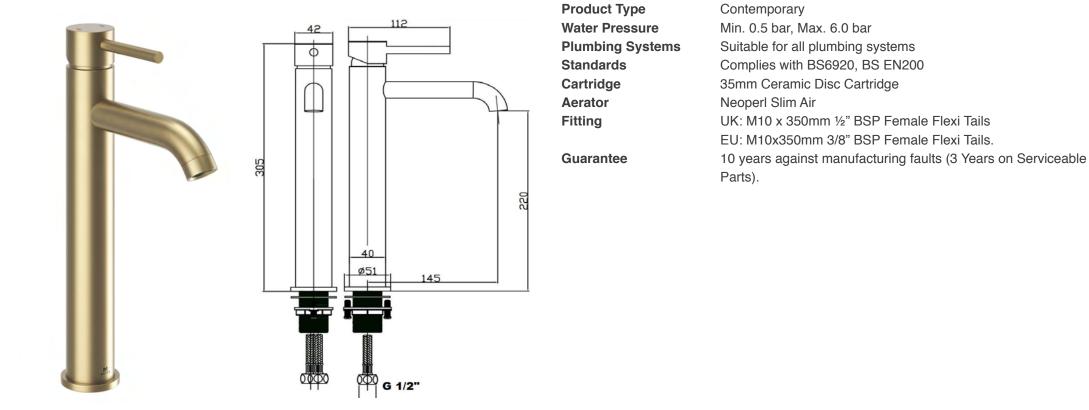

## Oir Brushed Brass Tall Basin Mono Mixer Code: MLTAOI7

Brush Brass Electro Plated

Brass Body CuZn40Pb2, EN CW617N (equivalent to BS CZ122)

Flow Rates (Litres per minute)

Construction Finishes

| System Pressure | 0.1 Bar | 0.2 Bar | 0.3 Bar | 0.5 Bar | 1.0 Bar | 1.5 Bar | 2.0 Bar | 3.0 Bar | 4.0 Bar | 5.0 Bar |
|-----------------|---------|---------|---------|---------|---------|---------|---------|---------|---------|---------|
| MLTABE7         | 3.8     | 6.8     | -       | 9.1     | 12.3    | -       | 14.7    | 17.3    | -       | -       |