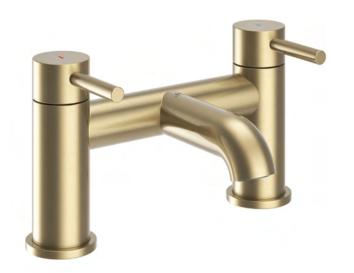

## Oir Brushed Brass Deck Mounted Bath Filler

Code: MLTAOI4

Brass Body CuZn40Pb2, EN CW617N (equivalent to BS CZ122) Construction

**Finishes** Brush Brass Electro Plated

**Product Type** Contemporary

Min. 0.5 bar, Max. 6.0 bar **Water Pressure** 