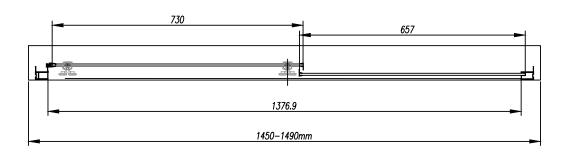

## Size (mm) - 1500

Lifetime Guarantee (Subject to within Terms and Conditions)

- 6mm Toughened Safety Glass to EN12150 and CE Approved
- · MYSHIELD Easy Clean Glass and Chrome Profiles
- Strong Magnetic Closing with Easy Clean click out Rollers
- · Reversible Doors & Easy to Install
- · 1900mm Height
- Extension Profile Available Extra 40mm
- **Double Rollers Top & Bottom**
- · Chrome Polished Handles