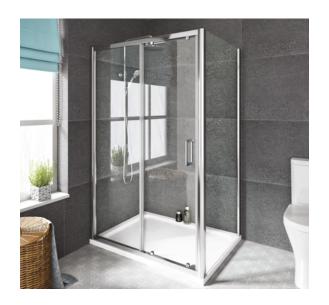

## Size (mm) - 1500

Lifetime Guarantee (Subject to within Terms and Conditions)

- 6mm Toughened Safety Glass to EN12150 and CE Approved
- · MYSHIELD Easy Clean Glass and Chrome Profiles
- Strong Magnetic Closing with Easy Clean click out Rollers
- · Reversible Doors & Easy to Install
- · 1900mm Height
- Extension Profile Available Extra 40mm
- **Double Rollers Top & Bottom**
- · Chrome Polished Handles