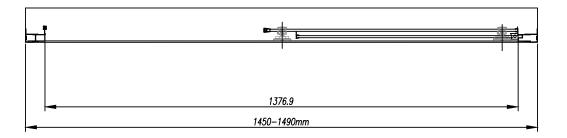

## Size (mm) - 1500

Lifetime Guarantee (Subject to within Terms and Conditions)

- 6mm Toughened Safety Glass to EN12150 and CE Approved
- · MYSHIELD Easy Clean Glass and Chrome Profiles
- Strong Magnetic Closing with Easy Clean click out Rollers
- · Reversible Doors & Easy to Install
- · 1900mm Height
- Extension Profile Available Extra 40mm
- **Double Rollers Top & Bottom**
- · Chrome Polished Handles