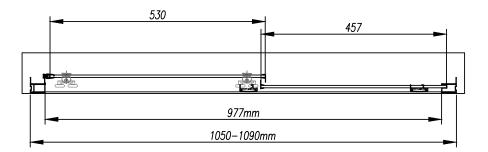

## Size (mm) - 1100

Lifetime Guarantee (Subject to within Terms and Conditions)

- 6mm Toughened Safety Glass to EN12150 and CE Approved
- · MYSHIELD Easy Clean Glass and Chrome Profiles
- Strong Magnetic Closing with Easy Clean click out Rollers
- Reversible Doors & Easy to Install
- 1900mm Height
- Extension Profile Available Extra 40mm
- Double Rollers Top & Bottom
- Chrome Polished Handles