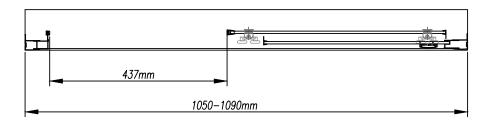

## Size (mm) - 1100

Lifetime Guarantee (Subject to within Terms and Conditions)

- 6mm Toughened Safety Glass to EN12150 and CE Approved
- · MYSHIELD Easy Clean Glass and Chrome Profiles
- Strong Magnetic Closing with Easy Clean click out Rollers
- Reversible Doors & Easy to Install
- 1900mm Height
- Extension Profile Available Extra 40mm
- Double Rollers Top & Bottom
- Chrome Polished Handles