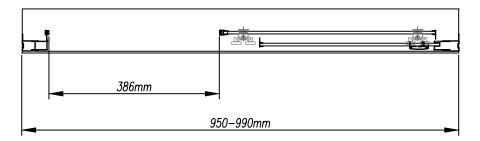

## Size (mm) - 1000

Lifetime Guarantee (Subject to within Terms and Conditions)

- 6mm Toughened Safety Glass to EN12150 and CE Approved
- · MYSHIELD Easy Clean Glass and Chrome Profiles
- · Strong Magnetic Closing with Easy Clean click out Rollers
- · Reversible Doors & Easy to Install
- · 1900mm Height
- Extension Profile Available Extra 40mm
- **Double Rollers Top & Bottom**
- · Chrome Polished Handles