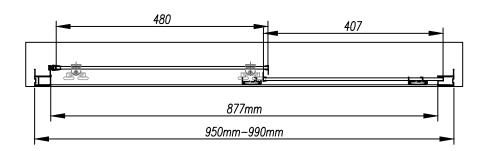

## Size (mm) - 1000

Lifetime Guarantee (Subject to within Terms and Conditions)

- 6mm Toughened Safety Glass to EN12150 and CE Approved
- · MYSHIELD Easy Clean Glass and Chrome Profiles
- · Strong Magnetic Closing with Easy Clean click out Rollers
- · Reversible Doors & Easy to Install
- · 1900mm Height
- Extension Profile Available Extra 40mm
- **Double Rollers Top & Bottom**
- · Chrome Polished Handles