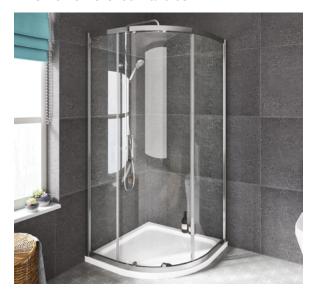

## Size (mm) - 900

Lifetime Guarantee (Subject to within Terms and Conditions)

- 6mm Toughened Safety Glass to EN12150 and CE Approved
- · MYSHIELD Easy Clean Glass and Chrome Profiles
- · Strong Magnetic Closing with Easy Clean click out Rollers
- · Reversible Doors & Easy to Install
- · 1900mm Height
- Extension Profile Available Extra 40mm
- **Double Rollers Top & Bottom**
- · Chrome Polished Handles