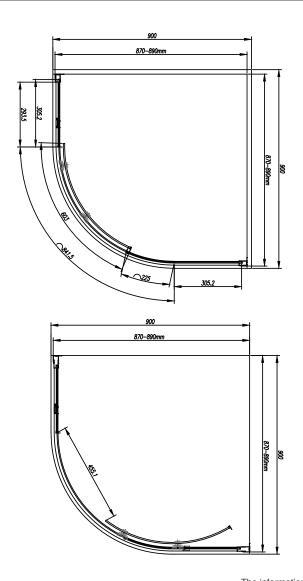

## Size (mm) - 900

Lifetime Guarantee (Subject to within Terms and Conditions)

- 6mm Toughened Safety Glass to EN12150 and CE Approved
- · MYSHIELD Easy Clean Glass and Chrome Profiles
- · Strong Magnetic Closing with Easy Clean click out Rollers
- · Reversible Doors & Easy to Install
- · 1900mm Height
- Extension Profile Available Extra 40mm
- **Double Rollers Top & Bottom**
- · Chrome Polished Handles

The information contained on this page was correct at date of issue. Fitting dimensions are provided as a guide only. Some variation may occur due to manufacturing tolerances. We pursue a policy of continuing improvement in design and performance of our products and so reserve the right to change specifications without prior notice.