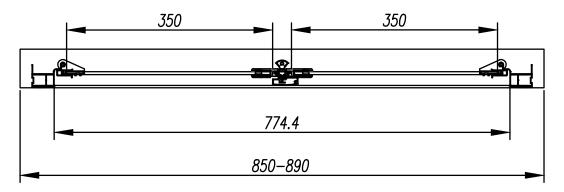

## Size (mm) - 900

Lifetime Guarantee (Subject to within Terms and Conditions)

- 6mm Toughened Safety Glass to EN12150 and CE Approved
- · MYSHIELD Easy Clean Glass and Chrome Profiles
- · Strong Magnetic Closing
- · Reversible Doors & Easy to Install
- · 1900mm Height
- · Chrome Polished Handles
- Extension Profile Available Extra 40mm