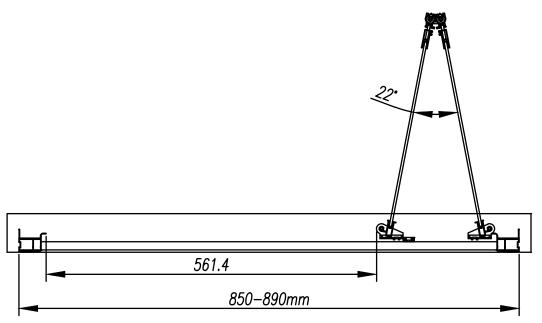

## Size (mm) - 900

Lifetime Guarantee (Subject to within Terms and Conditions)

- 6mm Toughened Safety Glass to EN12150 and CE Approved
- · MYSHIELD Easy Clean Glass and Chrome Profiles
- · Strong Magnetic Closing
- · Reversible Doors & Easy to Install
- · 1900mm Height
- · Chrome Polished Handles
- Extension Profile Available Extra 40mm