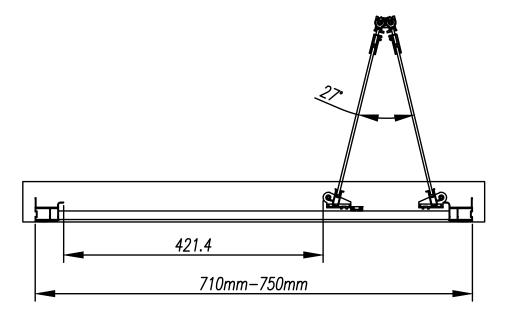

## Size (mm) - 760

Lifetime Guarantee (Subject to within Terms and Conditions)

- 6mm Toughened Safety Glass to EN12150 and CE Approved
- · MYSHIELD Easy Clean Glass and Chrome Profiles
- · Strong Magnetic Closing
- · Reversible Doors & Easy to Install
- · 1900mm Height
- Chrome Polished Handles
- Extension Profile Available Extra 40mm