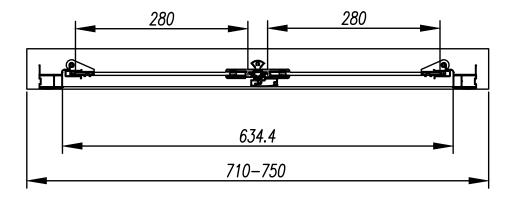

## Size (mm) - 760

Lifetime Guarantee (Subject to within Terms and Conditions)

- 6mm Toughened Safety Glass to EN12150 and CE Approved
- · MYSHIELD Easy Clean Glass and Chrome Profiles
- · Strong Magnetic Closing
- · Reversible Doors & Easy to Install
- · 1900mm Height
- Chrome Polished Handles
- Extension Profile Available Extra 40mm