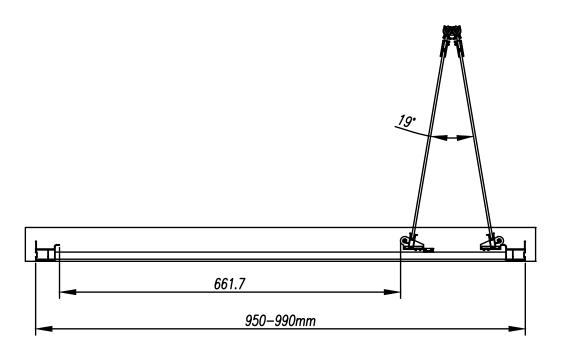

## Size (mm) - 1000

Lifetime Guarantee (Subject to within Terms and Conditions)

- 6mm Toughened Safety Glass to EN12150 and CE Approved
- · MYSHIELD Easy Clean Glass and Chrome Profiles
- · Strong Magnetic Closing
- · Reversible Doors & Easy to Install
- · 1900mm Height
- Chrome Polished Handles
- Extension Profile Available Extra 40mm

The information contained on this page was correct at date of issue. Fitting dimensions are provided as a guide only. Some variation may occur due to manufacturing tolerances. We pursue a policy of continuing improvement in design and performance of our products and so reserve the right to change specifications without prior notice.