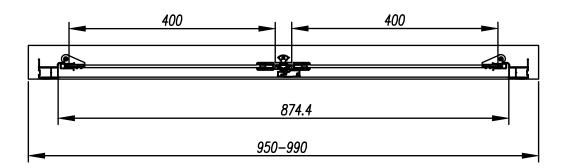

## Size (mm) - 1000

Lifetime Guarantee (Subject to within Terms and Conditions)

- 6mm Toughened Safety Glass to EN12150 and CE Approved
- · MYSHIELD Easy Clean Glass and Chrome Profiles
- · Strong Magnetic Closing
- · Reversible Doors & Easy to Install
- · 1900mm Height
- Chrome Polished Handles
- Extension Profile Available Extra 40mm

The information contained on this page was correct at date of issue. Fitting dimensions are provided as a guide only. Some variation may occur due to manufacturing tolerances. We pursue a policy of continuing improvement in design and performance of our products and so reserve the right to change specifications without prior notice.