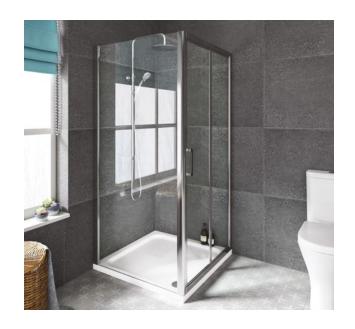

## Size (mm) - 1000

Lifetime Guarantee (Subject to within Terms and Conditions)

- 6mm Toughened Safety Glass to EN12150 and CE Approved
- · MYSHIELD Easy Clean Glass and Chrome Profiles
- · Strong Magnetic Closing
- · Reversible Doors & Easy to Install
- · 1900mm Height
- Chrome Polished Handles
- Extension Profile Available Extra 40mm